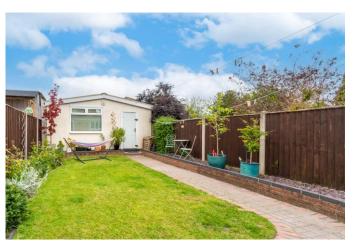

In brief, the property comprises of a spacious lounge/dining room to the front of the property, leading to a modern, stylish kitchen to the rear with built-in appliances including fridge/freezer, double oven, electric hob, dishwasher and sink/draining board as well as access to the rear garden through double glazed French doors. A downstairs W.C and utility room have been thoughtfully built within the original side store space for added convenience. A side store can still be found with access from the front of the property. Following the stairs to the first floor which comprises of a double bedroom, one single bedroom and a family bathroom. Each bedroom has the added benefit of having built-in wardrobe space. The lovely rear garden has been well maintained and is a good size with a lawn and garden path leading up to the entrance of the very large rear garage with space for multiple vehicles. This property is well situated for easy access to Longbridge town centre for local shops and amenities. Nearby Great Park provides additional shops, bars, restaurants, and entertainment, with a bowling alley and cinema. Rubery and Northfield town centres provide additional shops and amenities within driving distance. The property is also conveniently positioned for travel via road to Birmingham city centre, the M5 and M42 motorways, and beyond. Several well-regarded primary and secondary schools are also located nearby.