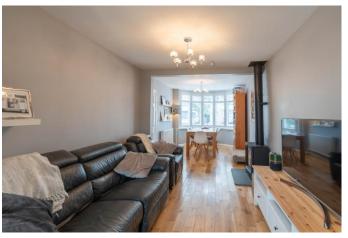

In brief, the property comprises of a spacious lounge/dining room to the front of the property, leading to a modern, stylish kitchen to the rear with built-in appliances including fridge/freezer, double oven, electric hob, dishwasher and sink/draining board as well as access to the rear garden through double glazed French doors. A downstairs W.C and utility room have been thoughtfully built within the original side store space for added convenience. A side store can still be found with access from the front of the property. Following the stairs to the first floor which comprises of a double bedroom, one single bedroom and a family bathroom. Each bedroom has the added benefit of having built-in wardrobe space. The lovely rear garden has been well maintained and is a good size with a lawn and garden path leading up to the entrance of the very large rear garage with space for multiple vehicles. This property is well situated for easy access to Longbridge town centre for local shops and amenities. Nearby Great Park provides additional shops, bars, restaurants, and entertainment, with a bowling alley and cinema. Rubery and Northfield town centres provide additional shops and amenities within driving distance. The property is also conveniently positioned for travel via road to Birmingham city centre, the M5 and M42 motorways, and beyond. Several well-regarded primary and secondary schools are also located nearby.

# **Details:**

**Lounge/Diner** 23'4" x 9'4" (7.1m x 2.84m)

**Kitchen** *10'6" x 18'1" (3.2m x 5.5m)* 

**Bedroom One** *13'1" x 9'6" (4m x 2.9m)* 

Bedroom Two 11'9" x 9'7" (3.58m x 2.92m)

**Bedroom Three** 6'2" x 5'3" (1.88m x 1.6m)