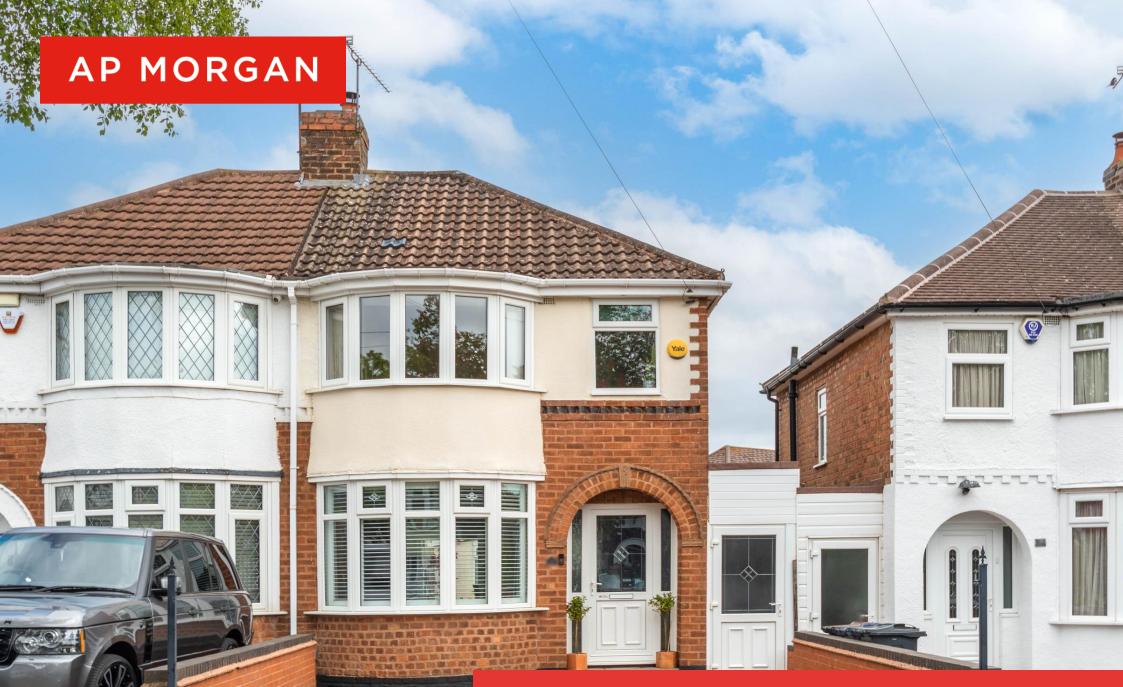

**Irwin Avenue, Rednal, Birmingham** Offers Over £270,000

# **Description:**

This delightful three-bedroom property is in a sought-after residential estate, close to local amenities, transport links, green spaces, and well-regarded schools. Offered with off-road parking, a large rear garage, lovely garden, good sized bedrooms and a spacious ground floor living space.

In brief, the property comprises of a spacious lounge/dining room to the front of the property, leading to a modern, stylish kitchen to the rear with built-in appliances including fridge/freezer, double oven, electric hob, dishwasher and sink/draining board as well as access to the rear garden through double glazed French doors. A downstairs W.C and utility room have been thoughtfully built within the original side store space for added convenience. A side store can still be found with access from the front of the property. Following the stairs to the first floor which comprises of a double bedroom, one single bedroom and a family bathroom. Each bedroom has the added benefit of having built-in wardrobe space. The lovely rear garden has been well maintained and is a good size with a lawn and garden path leading up to the entrance of the very large rear garage with space for multiple vehicles. This property is well situated for easy access to Longbridge town centre for local shops and amenities. Nearby Great Park provides additional shops, bars, restaurants, and entertainment, with a bowling alley and cinema. Rubery and Northfield town centres provide additional shops and amenities within driving distance. The property is also conveniently positioned for travel via road to Birmingham city centre, the M5 and M42 motorways, and beyond. Several well-regarded primary and secondary schools are also located nearby.