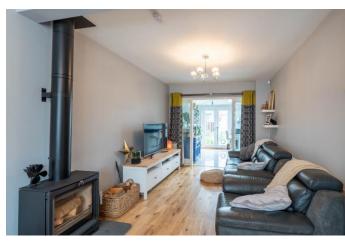

In brief, the property comprises of a spacious lounge/dining room to the front of the property, leading to a modern, stylish kitchen to the rear with built-in appliances including fridge/freezer, double oven, electric hob, dishwasher and sink/draining board as well as access to the rear garden through double glazed French doors. A downstairs W.C and utility room have been thoughtfully built within the original side store space for added convenience. A side store can still be found with access from the front of the property. Following the stairs to the first floor which comprises of a double bedroom, one single bedroom and a family bathroom. Each bedroom has the added benefit of having built-in wardrobe space. The lovely rear garden has been well maintained and is a good size with a lawn and garden path leading up to the entrance of the very large rear garage with space for multiple vehicles. This property is well situated for easy access to Longbridge town centre for local shops and amenities. Nearby Great Park provides additional shops, bars, restaurants, and entertainment, with a bowling alley and cinema. Rubery and Northfield town centres provide additional shops and amenities within driving distance. The property is also conveniently positioned for travel via road to Birmingham city centre, the M5 and M42 motorways, and beyond. Several well-regarded primary and secondary schools are also located nearby.

# **Details:**

**Lounge/Diner** 23'4" x 9'4" (7.1m x 2.84m)

**Kitchen** *10'6" x 18'1" (3.2m x 5.5m)* 

**Bedroom One** *13'1" x 9'6" (4m x 2.9m)* 

Bedroom Two 11'9" x 9'7" (3.58m x 2.92m)

**Bedroom Three** 6'2" x 5'3" (1.88m x 1.6m)