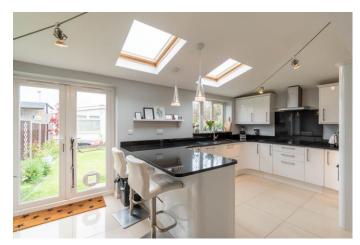

In brief, the property comprises of a spacious lounge/dining room to the front of the property, leading to a modern, stylish kitchen to the rear with built-in appliances including fridge/freezer, double oven, electric hob, dishwasher and sink/draining board as well as access to the rear garden through double glazed French doors. A downstairs W.C and utility room have been thoughtfully built within the original side store space for added convenience. A side store can still be found with access from the front of the property. Following the stairs to the first floor which comprises of a double bedroom, one single bedroom and a family bathroom. Each bedroom has the added benefit of having built-in wardrobe space. The lovely rear garden has been well maintained and is a good size with a lawn and garden path leading up to the entrance of the very large rear garage with space for multiple vehicles. This property is well situated for easy access to Longbridge town centre for local shops and amenities. Nearby Great Park provides additional shops, bars, restaurants, and entertainment, with a bowling alley and cinema. Rubery and Northfield town centres provide additional shops and amenities within driving distance. The property is also conveniently positioned for travel via road to Birmingham city centre, the M5 and M42 motorways, and beyond. Several well-regarded primary and secondary schools are also located nearby.

# **Details:**

**Lounge/Diner** 23'4" x 9'4" (7.1m x 2.84m)

**Kitchen** *10'6" x 18'1" (3.2m x 5.5m)* 

**Bedroom One** *13'1" x 9'6" (4m x 2.9m)* 

Bedroom Two 11'9" x 9'7" (3.58m x 2.92m)

**Bedroom Three** 6'2" x 5'3" (1.88m x 1.6m)