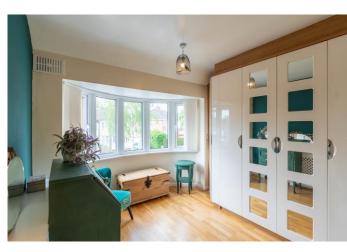

In brief, the property comprises of a spacious lounge/dining room to the front of the property, leading to a modern, stylish kitchen to the rear with built-in appliances including fridge/freezer, double oven, electric hob, dishwasher and sink/draining board as well as access to the rear garden through double glazed French doors. A downstairs W.C and utility room have been thoughtfully built within the original side store space for added convenience. A side store can still be found with access from the front of the property. Following the stairs to the first floor which comprises of a double bedroom, one single bedroom and a family bathroom. Each bedroom has the added benefit of having built-in wardrobe space. The lovely rear garden has been well maintained and is a good size with a lawn and garden path leading up to the entrance of the very large rear garage with space for multiple vehicles. This property is well situated for easy access to Longbridge town centre for local shops and amenities. Nearby Great Park provides additional shops, bars, restaurants, and entertainment, with a bowling alley and cinema. Rubery and Northfield town centres provide additional shops and amenities within driving distance. The property is also conveniently positioned for travel via road to Birmingham city centre, the M5 and M42 motorways, and beyond. Several well-regarded primary and secondary schools are also located nearby.

# **Details:**

**Lounge/Diner** 23'4" x 9'4" (7.1m x 2.84m)

**Kitchen** *10'6" x 18'1" (3.2m x 5.5m)* 

**Bedroom One** *13'1" x 9'6" (4m x 2.9m)* 

Bedroom Two 11'9" x 9'7" (3.58m x 2.92m)

**Bedroom Three** 6'2" x 5'3" (1.88m x 1.6m)