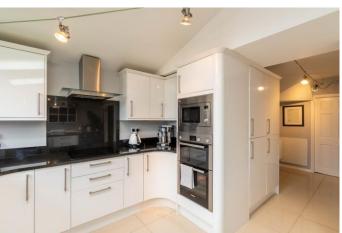

In brief, the property comprises of a spacious lounge/dining room to the front of the property, leading to a modern, stylish kitchen to the rear with built-in appliances including fridge/freezer, double oven, electric hob, dishwasher and sink/draining board as well as access to the rear garden through double glazed French doors. A downstairs W.C and utility room have been thoughtfully built within the original side store space for added convenience. A side store can still be found with access from the front of the property. Following the stairs to the first floor which comprises of a double bedroom, one single bedroom and a family bathroom. Each bedroom has the added benefit of having built-in wardrobe space. The lovely rear garden has been well maintained and is a good size with a lawn and garden path leading up to the entrance of the very large rear garage with space for multiple vehicles. This property is well situated for easy access to Longbridge town centre for local shops and amenities. Nearby Great Park provides additional shops, bars, restaurants, and entertainment, with a bowling alley and cinema. Rubery and Northfield town centres provide additional shops and amenities within driving distance. The property is also conveniently positioned for travel via road to Birmingham city centre, the M5 and M42 motorways, and beyond. Several well-regarded primary and secondary schools are also located nearby.